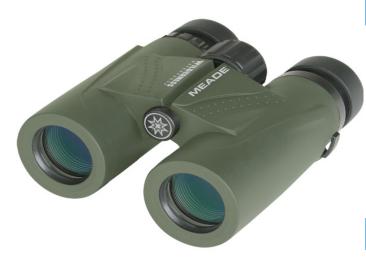

## Wilderness™ 10x32

## **Product Features**

- Meade high-quality, 10-power, roof prism binoculars deliver years of use.
- Multi-coated optics and BaK-4 prisms provide bright, detailed, highresolution images.
- Waterproof, nitrogen purged, rugged rubber armored construction protects against the elements.
- Includes padded case, neck strap and cleaning cloth.

## **Product Specifications**

**Model:** 10x32

Power: 10

**Objective Lens** 

Diameter:

32mm

Optical Coatings: Multi-coated

Field of View: 5.6°