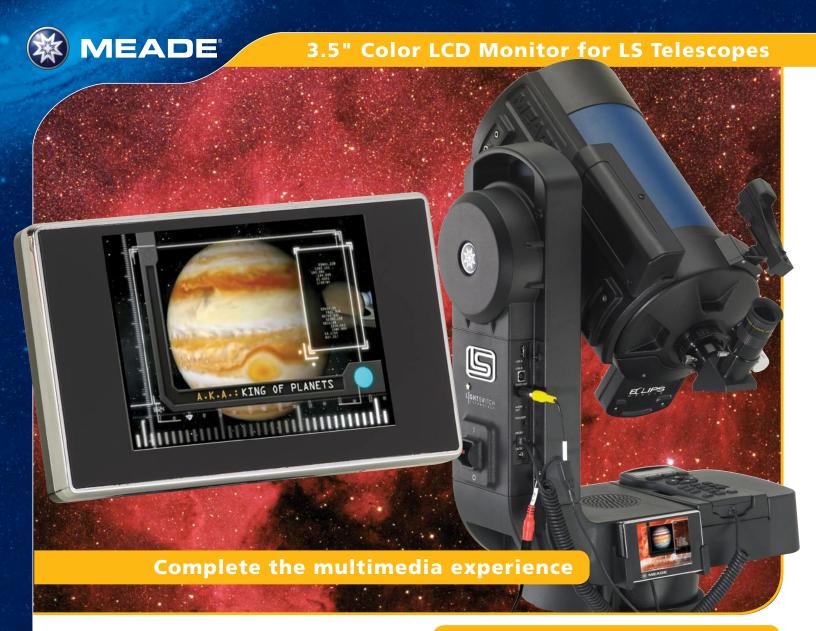

The Meade 3.5 inch LCD display monitor will enhance the use of any Meade telescope with Astronomer Inside™ technology by allowing the user to view the informative video presentations built into the telescope. With the display monitor connected to the telescope, you can learn the secrets and details of the objects you observe while you are viewing them. The Astronomer Inside will tell you about the planets, stars, constellations, clusters, nebulae, galaxies and more in a fun and interesting way. With the Meade 3.5 inch display, you will explorer the universe in a way you never have before.

#### Fully Integrated Mounting Bracket

Designed to mount seamlessly to the LS telescope, the mounting bracket is easy to attach and sturdy.

### Dedicated Battery Pack

Durable nylon battery pack holds the dedicated eight (8) "AA" batteries securly in place. Access flap secures with positive hook and loop fastener. Integrated strap slips over the telescope base for convenient, out-of-the-way mounting. Battery pack will power the monitor for over 20 hours of usage.