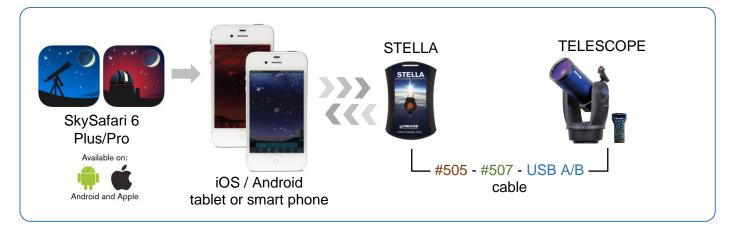

## Meade STELLA WI-FI Adapter Connectivity

To wirelessly control your telescope, you would need the following:

- an Android/iOS tablet or smartphone device where to install the SkySafari Plus/Pro APP
- the SkySafari Plus/Pro APP installed on your device needed to remotely control your telescope
- the STELLA WI-FI adapter
- a Meade #505, #507 or USB A/B type cable to connect STELLA to your telescope
- a Meade telescope with an Audiostar, Autostar, Autostar II or Autostar III handset

Please refer the diagram below for the type of cable you would need to connect your Meade telescope to the STELLA WI-FI adapter. Which cable you need would depend on the type of handset you have. Please note that the Audiostar handset is backwards compatible to the Autostar #497 handset. This does not apply to the Autostar II and Autostar III handsets that are exclusive.