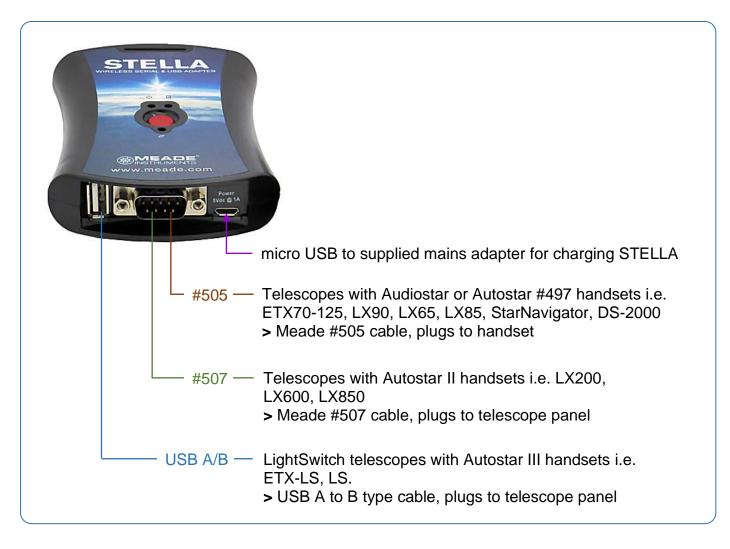

Please refer the diagram below for the type of cable you would need to connect your Meade telescope to the STELLA WI-FI adapter. Which cable you need would depend on the type of handset you have. Please note that the Audiostar handset is backwards compatible to the Autostar #497 handset. This does not apply to the Autostar II and Autostar III handsets that are exclusive.